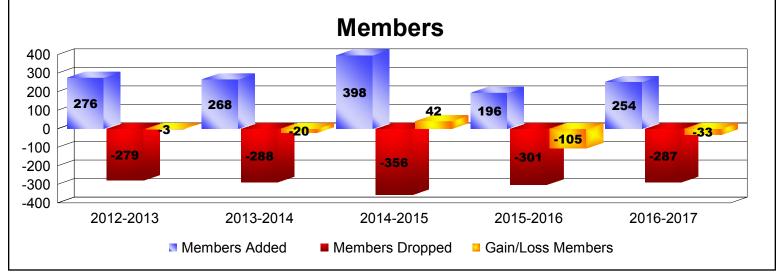

| Year      | New<br>Clubs | Dropped<br>Clubs | Gain/<br>Loss<br>Clubs | New<br>Members | Charter<br>Members | Reinstate<br>Members | Transfer<br>Members | Total<br>Member<br>Added | Total<br>Members<br>Dropped | Gain/<br>Loss<br>Members |
|-----------|--------------|------------------|------------------------|----------------|--------------------|----------------------|---------------------|--------------------------|-----------------------------|--------------------------|
| 2012-2013 | 0            | -1               | -1                     | 240            | 1                  | 17                   | 18                  | 276                      | -279                        | -3                       |
| 2013-2014 | 0            | 0                | 0                      | 230            | 3                  | 15                   | 20                  | 268                      | -288                        | -20                      |
| 2014-2015 | 1            | 0                | 1                      | 339            | 25                 | 16                   | 18                  | 398                      | -356                        | 42                       |
| 2015-2016 | 0            | -2               | -2                     | 173            | 3                  | 6                    | 14                  | 196                      | -301                        | -105                     |
| 2016-2017 | 0            | -2               | -2                     | 211            | 7                  | 22                   | 14                  | 254                      | -287                        | -33                      |
| Average   | 0            | -1               | -1                     | 239            | 8                  | 15                   | 17                  | 278                      | -302                        | -24                      |