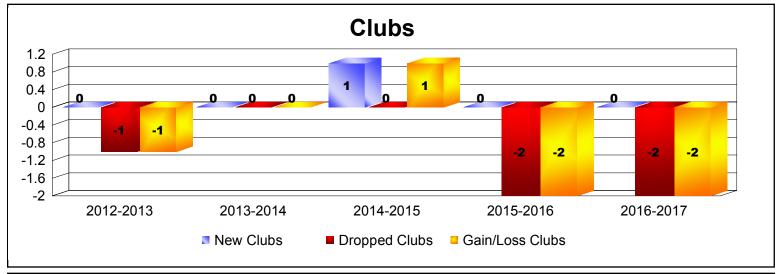

| Year      | New<br>Clubs | Dropped<br>Clubs | Gain/<br>Loss<br>Clubs | New<br>Members | Charter<br>Members | Reinstate<br>Members | Transfer<br>Members | Total<br>Member<br>Added | Total<br>Members<br>Dropped | Gain/<br>Loss<br>Members |
|-----------|--------------|------------------|------------------------|----------------|--------------------|----------------------|---------------------|--------------------------|-----------------------------|--------------------------|
| 2012-2013 | 0            | -1               | -1                     | 240            | 1                  | 17                   | 18                  | 276                      | -279                        | -3                       |
| 2013-2014 | 0            | 0                | 0                      | 230            | 3                  | 15                   | 20                  | 268                      | -288                        | -20                      |
| 2014-2015 | 1            | 0                | 1                      | 339            | 25                 | 16                   | 18                  | 398                      | -356                        | 42                       |
| 2015-2016 | 0            | -2               | -2                     | 173            | 3                  | 6                    | 14                  | 196                      | -301                        | -105                     |
| 2016-2017 | 0            | -2               | -2                     | 211            | 7                  | 22                   | 14                  | 254                      | -287                        | -33                      |
| Average   | 0            | -1               | -1                     | 239            | 8                  | 15                   | 17                  | 278                      | -302                        | -24                      |