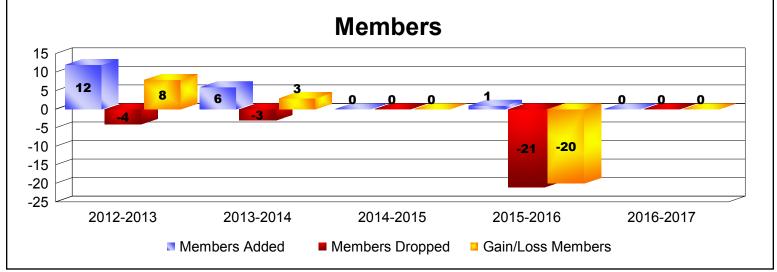

MBR0065 Page 2 of 3 7/21/2017 12:51:44PM

| Year      | New<br>Clubs | Dropped<br>Clubs | Gain/<br>Loss<br>Clubs | New<br>Members | Charter<br>Members | Reinstate<br>Members | Transfer<br>Members | Total<br>Member<br>Added | Total<br>Members<br>Dropped | Gain/<br>Loss<br>Members |
|-----------|--------------|------------------|------------------------|----------------|--------------------|----------------------|---------------------|--------------------------|-----------------------------|--------------------------|
| 2012-2013 | 0            | 0                | 0                      | 12             | 0                  | 0                    | 0                   | 12                       | -4                          | 8                        |
| 2013-2014 | 0            | 0                | 0                      | 6              | 0                  | 0                    | 0                   | 6                        | -3                          | 3                        |
| 2014-2015 | 0            | 0                | 0                      | 0              | 0                  | 0                    | 0                   | 0                        | 0                           | 0                        |
| 2015-2016 | 0            | -1               | -1                     | 1              | 0                  | 0                    | 0                   | 1                        | -21                         | -20                      |
| 2016-2017 | 0            | 0                | 0                      | 0              | 0                  | 0                    | 0                   | 0                        | 0                           | 0                        |
| Average   | 0            | 0                | 0                      | 4              | 0                  | 0                    | 0                   | 4                        | -6                          | -2                       |