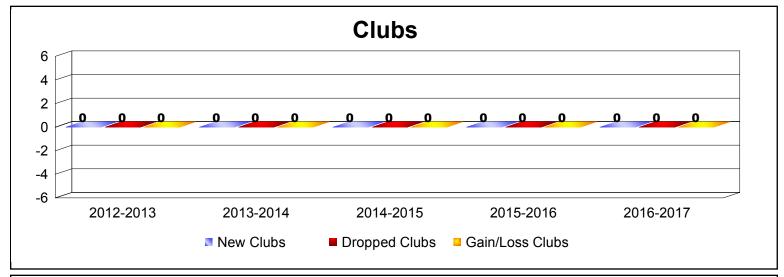

MBR0065 Page 2 of 3 7/21/2017 12:51:44PM

| Year      | New<br>Clubs | Dropped<br>Clubs | Gain/<br>Loss<br>Clubs | New<br>Members | Charter<br>Members | Reinstate<br>Members | Transfer<br>Members | Total<br>Member<br>Added | Total<br>Members<br>Dropped | Gain/<br>Loss<br>Members |
|-----------|--------------|------------------|------------------------|----------------|--------------------|----------------------|---------------------|--------------------------|-----------------------------|--------------------------|
| 2012-2013 | 0            | 0                | 0                      | 12             | 0                  | 0                    | 0                   | 12                       | -4                          | 8                        |
| 2013-2014 | 0            | 0                | 0                      | 6              | 0                  | 0                    | 0                   | 6                        | -3                          | 3                        |
| 2014-2015 | 0            | 0                | 0                      | 0              | 0                  | 0                    | 0                   | 0                        | 0                           | 0                        |
| 2015-2016 | 0            | -1               | -1                     | 1              | 0                  | 0                    | 0                   | 1                        | -21                         | -20                      |
| 2016-2017 | 0            | 0                | 0                      | 0              | 0                  | 0                    | 0                   | 0                        | 0                           | 0                        |
| Average   | 0            | 0                | 0                      | 4              | 0                  | 0                    | 0                   | 4                        | -6                          | -2                       |