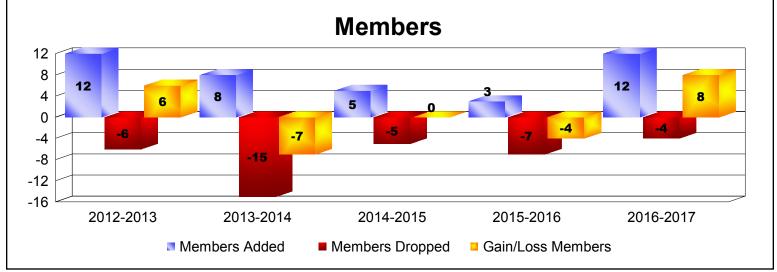

MBR0065 Page 1 of 3 7/21/2017 12:51:44PM

| Year      | New<br>Clubs | Dropped<br>Clubs | Gain/<br>Loss<br>Clubs | New<br>Members | Charter<br>Members | Reinstate<br>Members | Transfer<br>Members | Total<br>Member<br>Added | Total<br>Members<br>Dropped | Gain/<br>Loss<br>Members |
|-----------|--------------|------------------|------------------------|----------------|--------------------|----------------------|---------------------|--------------------------|-----------------------------|--------------------------|
| 2012-2013 | 0            | 0                | 0                      | 12             | 0                  | 0                    | 0                   | 12                       | -6                          | 6                        |
| 2013-2014 | 0            | 0                | 0                      | 7              | 0                  | 1                    | 0                   | 8                        | -15                         | -7                       |
| 2014-2015 | 0            | 0                | 0                      | 5              | 0                  | 0                    | 0                   | 5                        | -5                          | 0                        |
| 2015-2016 | 0            | 0                | 0                      | 2              | 1                  | 0                    | 0                   | 3                        | -7                          | -4                       |
| 2016-2017 | 0            | 0                | 0                      | 12             | 0                  | 0                    | 0                   | 12                       | -4                          | 8                        |
| Average   | 0            | 0                | 0                      | 8              | 0                  | 0                    | 0                   | 8                        | -7                          | 1                        |