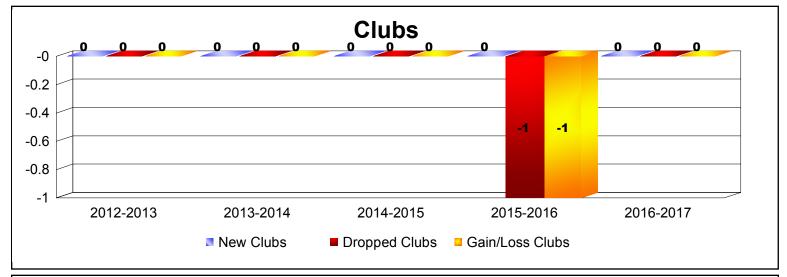

MBR0065 Page 2 of 3 7/21/2017 12:51:44PM

| Year      | New<br>Clubs | Dropped<br>Clubs | Gain/<br>Loss<br>Clubs | New<br>Members | Charter<br>Members | Reinstate<br>Members | Transfer<br>Members | Total<br>Member<br>Added | Total<br>Members<br>Dropped | Gain/<br>Loss<br>Members |
|-----------|--------------|------------------|------------------------|----------------|--------------------|----------------------|---------------------|--------------------------|-----------------------------|--------------------------|
| 2012-2013 | 0            | 0                | 0                      | 12             | 0                  | 0                    | 0                   | 12                       | -4                          | 8                        |
| 2013-2014 | 0            | 0                | 0                      | 6              | 0                  | 0                    | 0                   | 6                        | -3                          | 3                        |
| 2014-2015 | 0            | 0                | 0                      | 0              | 0                  | 0                    | 0                   | 0                        | 0                           | 0                        |
| 2015-2016 | 0            | -1               | -1                     | 1              | 0                  | 0                    | 0                   | 1                        | -21                         | -20                      |
| 2016-2017 | 0            | 0                | 0                      | 0              | 0                  | 0                    | 0                   | 0                        | 0                           | 0                        |
| Average   | 0            | 0                | 0                      | 4              | 0                  | 0                    | 0                   | 4                        | -6                          | -2                       |